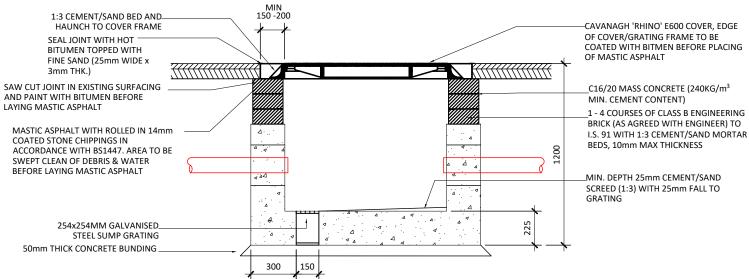

## **Section Through Typical Communications Chamber**

**SCALE 1:25** 

| ment | Initials: | De |
|------|-----------|----|

| ISSUE/REVISION |          |                        |  |
|----------------|----------|------------------------|--|
|                |          |                        |  |
|                |          |                        |  |
| 02             | 25.06.19 | Issued for Planning    |  |
| 01             | 12.03.19 | Issued for Information |  |
| 00             | 06.03.19 | Issued for Information |  |
| I/R            | DATE     | DESCRIPTION            |  |