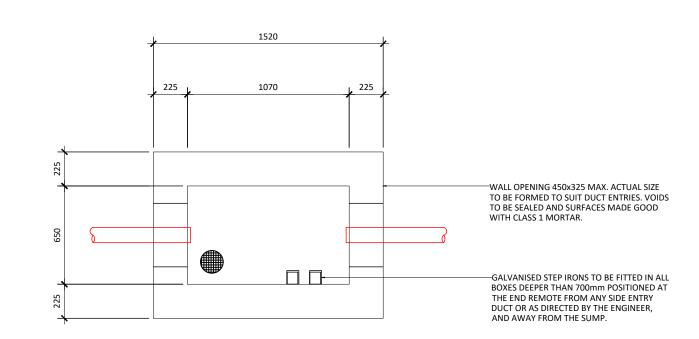

## NOTES:

- This drawing is to be read in conjunction with relevant drawings, specifications and reports.
- Dimensions are in millimetres, unless noted otherwise.
- Drawings are not to be scaled use figured dimensions only.



## **Plan View - Typical Communications Chamber**

**SCALE 1:25** 



## **Section Through Typical Communications Chamber**

**SCALE 1:25** 



| ment | Initials: | De |
|------|-----------|----|

| ISSUE/REVISION |          |                        |  |
|----------------|----------|------------------------|--|
|                |          |                        |  |
|                |          |                        |  |
| 02             | 25.06.19 | Issued for Planning    |  |
| 01             | 12.03.19 | Issued for Information |  |
| 00             | 06.03.19 | Issued for Information |  |
| I/R            | DATE     | DESCRIPTION            |  |